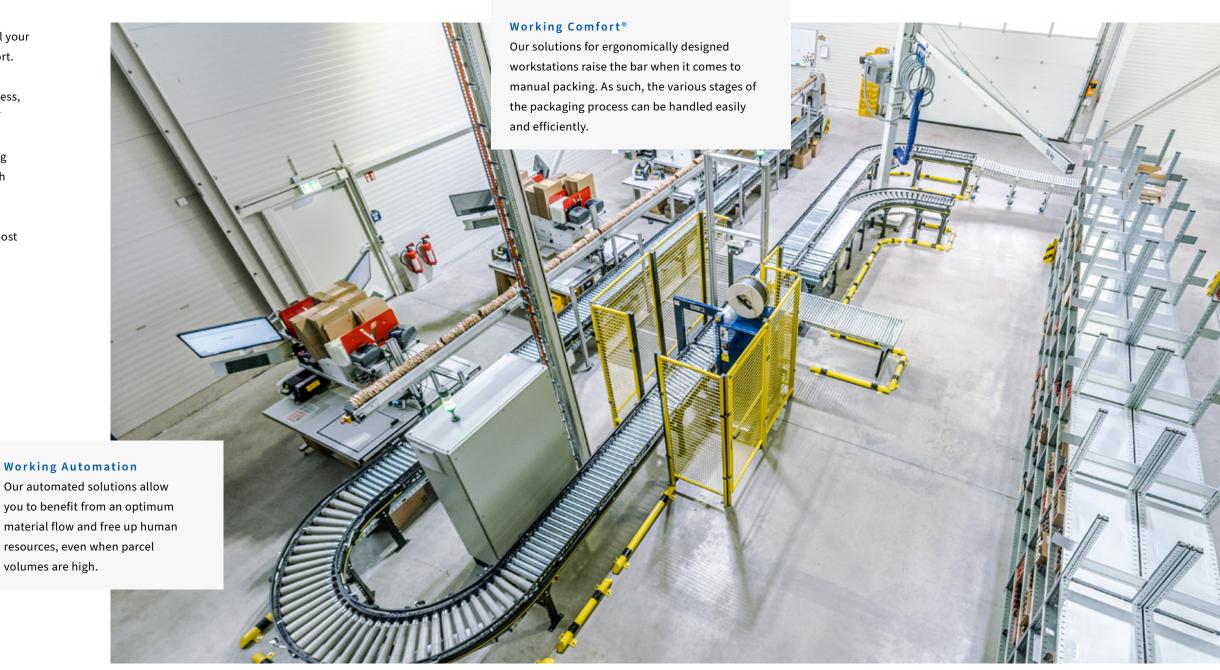

# EVERYTHING WITHIN REACH AND IN THE RIGHT PLACE

Anyone seeking to pack efficiently requires optimized workstations. That is why we offer our Working Comfort® module COMFORT.PACK. The ergonomically designed packing stations offer everything needed for the packaging process in a compact space – from cartons, consumables, and tools to brackets for hardware such as scanners and monitors. But it doesn't end there. The packing stations can be easily combined with

other Storopack Working Comfort® modules, meaning, for example, that protective packaging can be made available at the packing station itself or that the preparation and further processing of the cartons can be optimized. If you subsequently decide to expand a packing station, this is no problem thanks to the system's modular design.

## Working Comfort®

## Working Automation