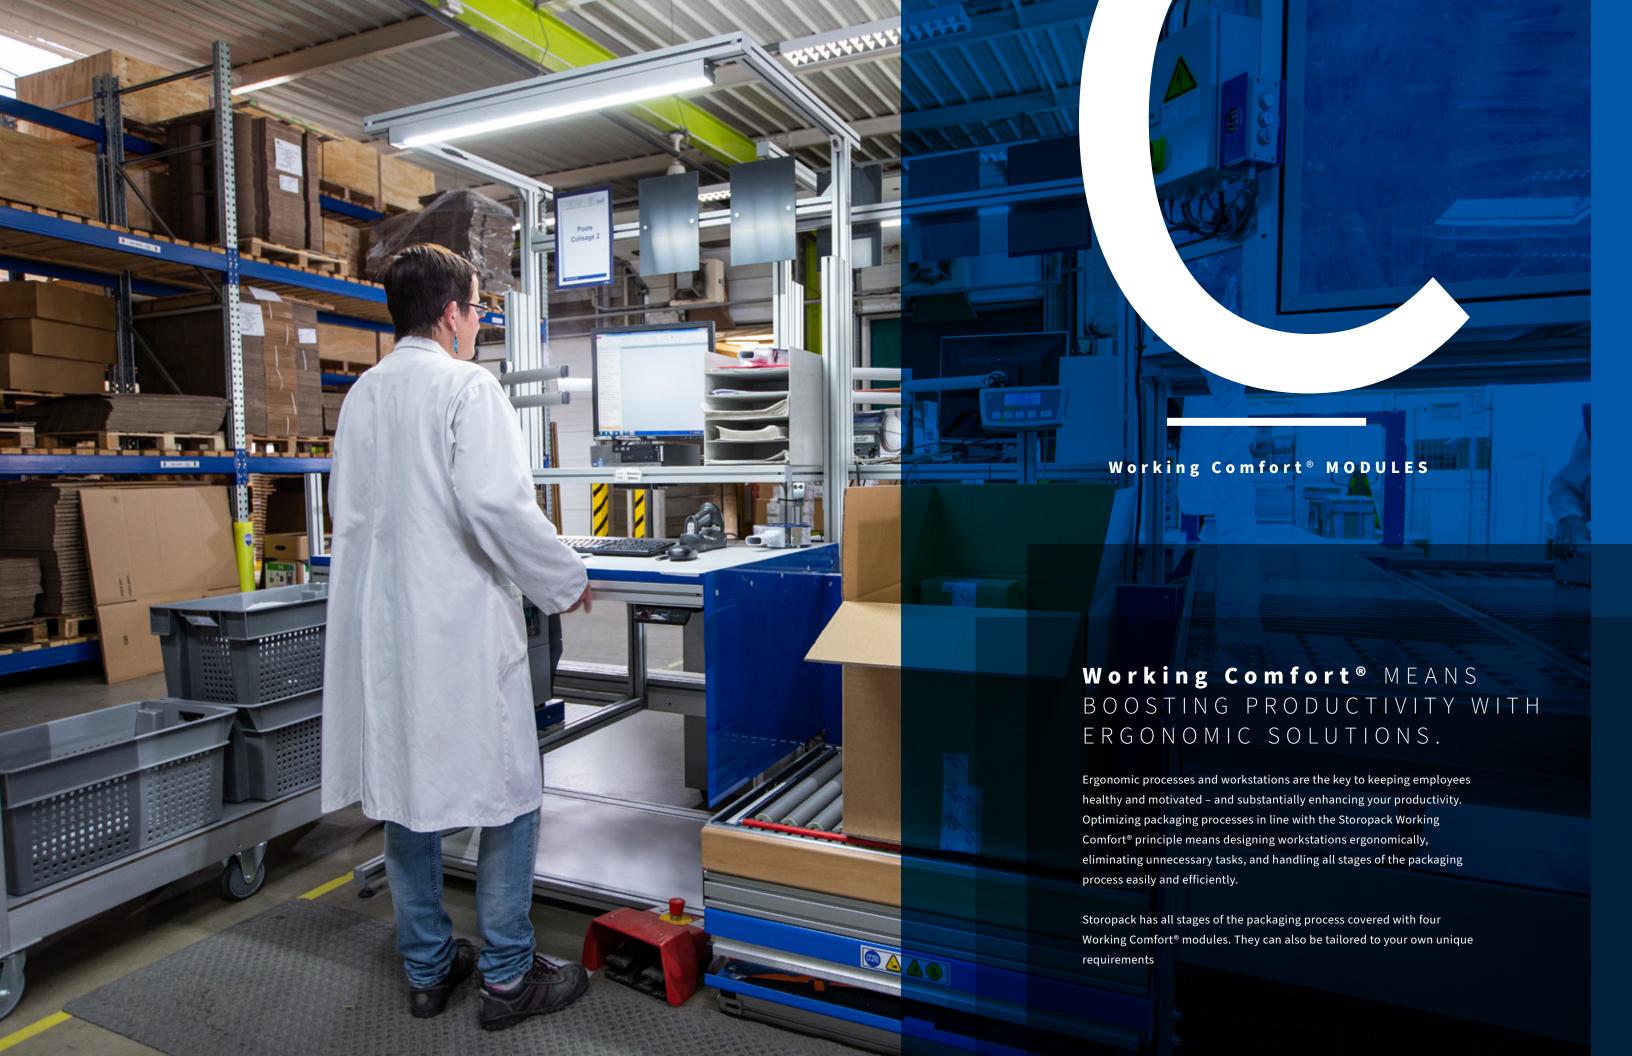

# GOOD CONSULTING MEANS DEVELOPING TAILORED SOLUTIONS.

## COMFORT.ERECT -

### CARTON ERECTION MADE EASY

Storopack is able to help from the start of the packaging process, with preparation of the empty shipping carton. The Working Comfort® module COMFORT.ERECT from Storopack makes it quick and easy to erect the carton flat pack, regardless of the carton's format. Following manual insertion of the carton, the base flaps are mechanically

folded together, easing the workload of employees.

The carton is then held in place and can be conveniently filled with the goods and their protective packaging. For maximum ease, the systems can also be combined with modules for sealing the base and/or lid.

#### **YOUR BENEFITS:**

- ► TIME-SAVING: ULTRA FAST ERECTION OF SHIPPING CARTONS
- EFFORTLESS: MECHANICAL BOX-ERECTION
- ▶ PRACTICAL: THE BOX DOES NOT SLIDE AROUND DURING FILLING
- EXPANDABLE: CAN BE COMBINED WITH SOLUTIONS FOR BASE AND/OR LID SEALING
- FLEXIBLE: COMPATIBLE WITH A VARIETY OF CARTON FORMATS