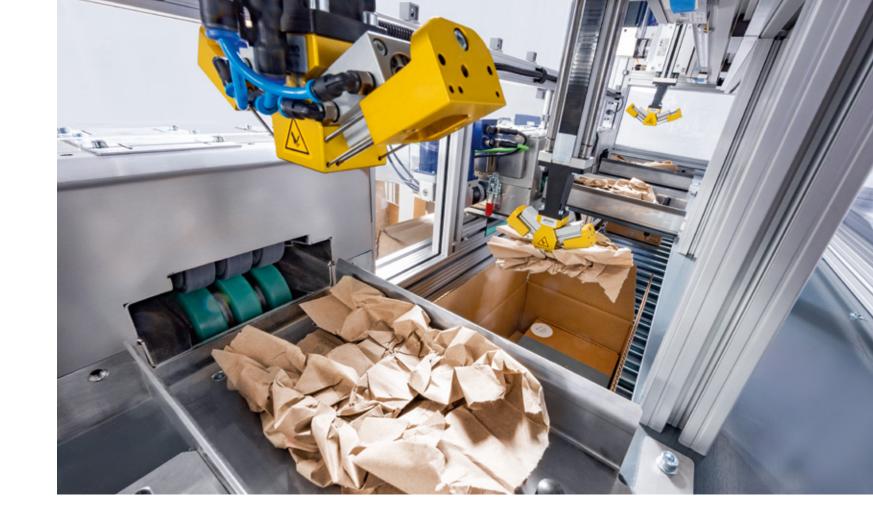

### AUTOMATIC RELIABLE PROTECTION

It is not always possible to eliminate voids within the carton, especially when dealing with a varied product range. As a result, goods move around during transit, which may damage both the carton and its contents. With our Working Automation module AUTO.PROTECT, you can protect your products against these hazards.

AUTO.PROTECT detects voids and automatically fills them

with padding material, which holds the shipping goods in place and provides reliable protection. Our experts will advise you on the optimum protective packaging and adapt the module to your precise requirements and products. The result: automatic reliable protection for your shipping goods.