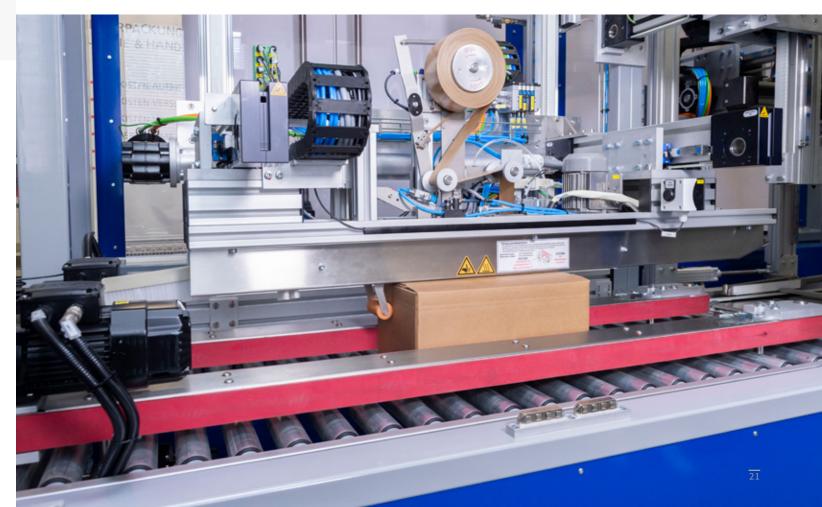

# COMFORT.CLOSE ALL WRAPPED UP

Convenient and ergonomic closing comes courtesy of our COMFORT.CLOSE module. Thanks to mechanical assistance, this stage of the packaging process is now easier and more efficient than ever before. Following manual folding of the flaps, the machine seals the parcel using water-

activated tape and is easily operated by a switch. A practical feature is that the carton size is automatically detected. The result is precisely sealed shipping cartons with the flaps affixed securely in place.

#### **YOUR BENEFITS:**

- ▶ LOW-EFFORT: MECHANICAL SEALING, EASILY OPERATED VIA A SWITCH
- ► TIME-SAVING: RAPID PROCESSING OF EACH BOX
- ▶ RELIABLE: BOX FLAPS FIRMLY AFFIXED USING WATER-ACTIVATED TAPE
- VERSATILE: AUTOMATICALLY ADAPTS TO A WIDE RANGE OF SIZES
- ▶ PRECISE: CONSISTENT AND RELIABLE SEALING OF SHIPPING CARTONS