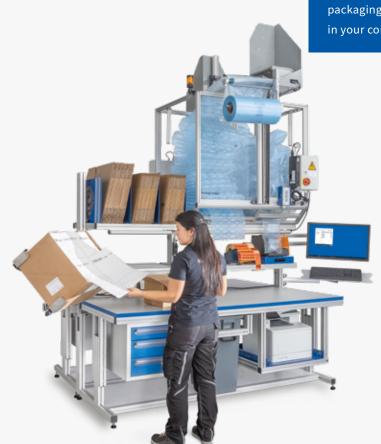

### AUTO.PROTECT -

### AUTOMATIC RELIABLE PROTECTION

It is not always possible to eliminate voids within the carton, especially when dealing with a varied product range. As a result, goods move around during transit, which may damage both the carton and its contents. With our Working Automation module AUTO.PROTECT, you can protect your products against these hazards.

AUTO.PROTECT detects voids and automatically fills them

with padding material, which holds the shipping goods in place and provides reliable protection. Our experts will advise you on the optimum protective packaging and adapt the module to your precise requirements and products. The result: automatic reliable protection for your shipping goods.