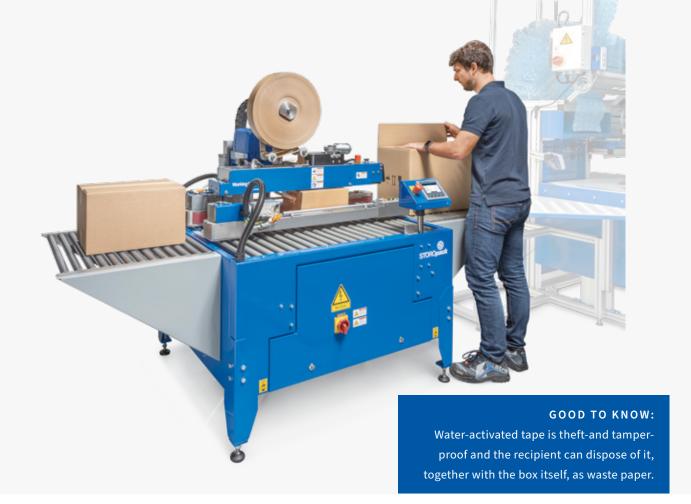

# COMFORT.CLOSE ALL WRAPPED UP

Convenient and ergonomic closing comes courtesy of our COMFORT.CLOSE module. Thanks to mechanical assistance, this stage of the packaging process is now easier and more efficient than ever before. Following manual folding of the flaps, the machine seals the parcel using water-

activated tape and is easily operated by a switch. A practical feature is that the carton size is automatically detected. The result is precisely sealed shipping cartons with the flaps affixed securely in place.

also lets you choose between different sealing types: U-shaped for standard parcels (with optional pull strip), C-shaped for extremely flat cartons, or T-shaped for the optimum sealing of heavy cases. It should also be pointed out that water-activated tape is theft- and tamper-proof and that the recipient can dispose of it, together with the box itself, as waste paper.