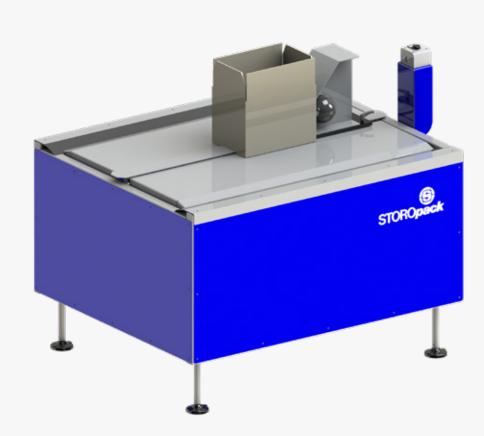

## COMFORT.PROTECT -

# PERFECT PRODUCT PROTECTION WHENEVER YOU NEED IT

Ease of access and streamlined processes are of the essence when filling the shipping carton with paper cushioning, air cushions, or packaging chips. It is imperative that the protective packaging material is always available in sufficient quantities and within easy reach. That is why we offer our Working Comfort® module COMFORT.PROTECT. The protective packaging is provided on demand and in a space-saving way; to meet ergonomic requirements, this may be done via a conveyor belt, for instance, or at an available packing station. This avoids unnecessary

movements and physical strain, thereby safeguarding the health and safety of personnel in the packing area. Storopack customizes each COMFORT.PROTECT solution to your requirements, taking into account the size of the workforce, parcel throughput, the available space, and the desired packaging material. If necessary, Storopack will incorporate silo systems and/or conveyor belts that feed the packaging material at the right ergonomic height and distance.

#### YOUR BENEFITS:

- FLEXIBLE: CAN BE USED WITH PAPER CUSHIONING, AIR CUSHIONS, FOAM CUSHION PACKAGING, AND PACKAGING CHIPS
- WITHIN REACH: THE PACKAGING MATERIAL IS AVAILABLE AT THE PACKING STATION ITSELF
- ▶ RELIABLE: PROTECTIVE PACKAGING IS PRODUCED ON DEMAND
- ▶ GOOD FOR HEALTH: PACKAGING PROVIDED IN A HIGHLY ERGONOMIC POSITION