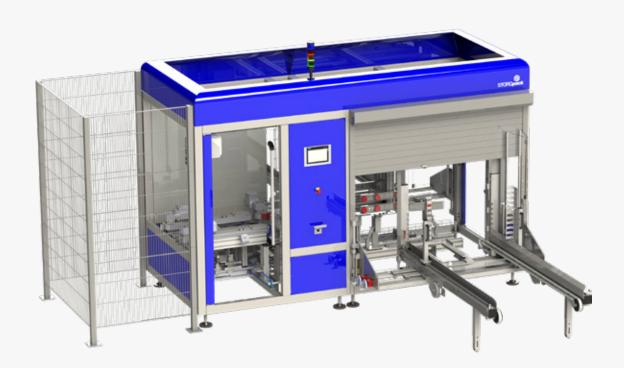

# AUTO.ERECT - READY TO FILL

Anyone looking to prepare goods and protective packaging material for the filling stage of the packaging process no longer has to go through the hassle of folding and erecting the carton by hand. With AUTO.ERECT, Storopack offers a far more efficient alternative:

automated carton erection and sealing of the carton base. The Storopack system handles this task reliably and can process up to four carton sizes in any random order – a solution that offers maximum productivity on the final feet of the intralogistics process.