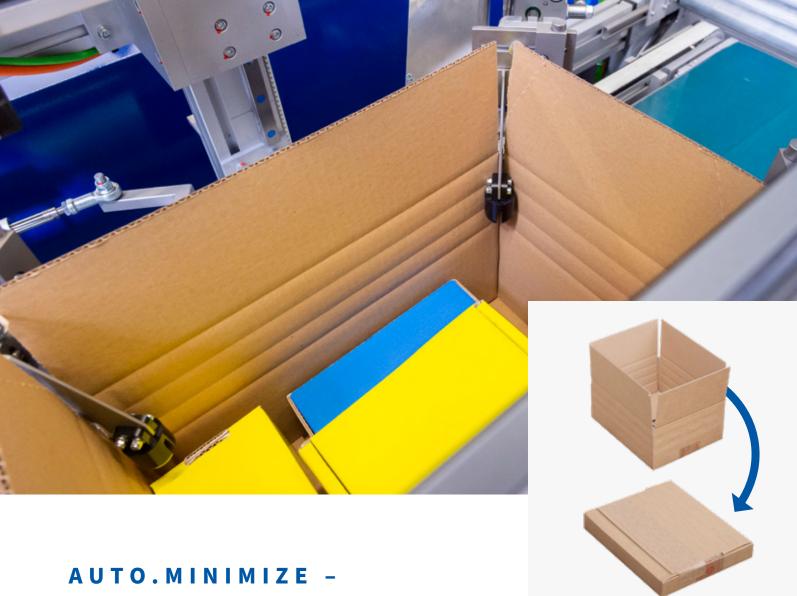

# LESS IS MORE

Our Working Automation module AUTO.MINIMIZE offers smaller parcels and less packaging material, thus enabling greener transport. The system measures the size and filling level of the box and cuts the edges to just the right height. The machine then folds and seals the

shipping carton using water-activated tape, self-adhesive tape, or hot-melt adhesive. Alternatively, the box can also be sealed with a separate lid. A practical feature is that AUTO.MINIMIZE can process boxes of different sizes in any random order.

#### **YOUR BENEFITS:**

- COST-SAVING: REDUCED SHIPPING COSTS THANKS TO COMPACT CARTONS THAT TAKE UP LESS SPACE
- ECO-FRIENDLY MORE BOXES PER TRUCK, REDUCING CARBON EMISSIONS
- SIMPLE: NO NEED TO STORE AS MANY DIFFERENT CARTON FORMATS
- CUSTOMER-FRIENDLY: COMPACT AND RESOURCE-SAVING SHIPMENTS MAKE A BETTER IMPRESSION ON CUSTOMERS